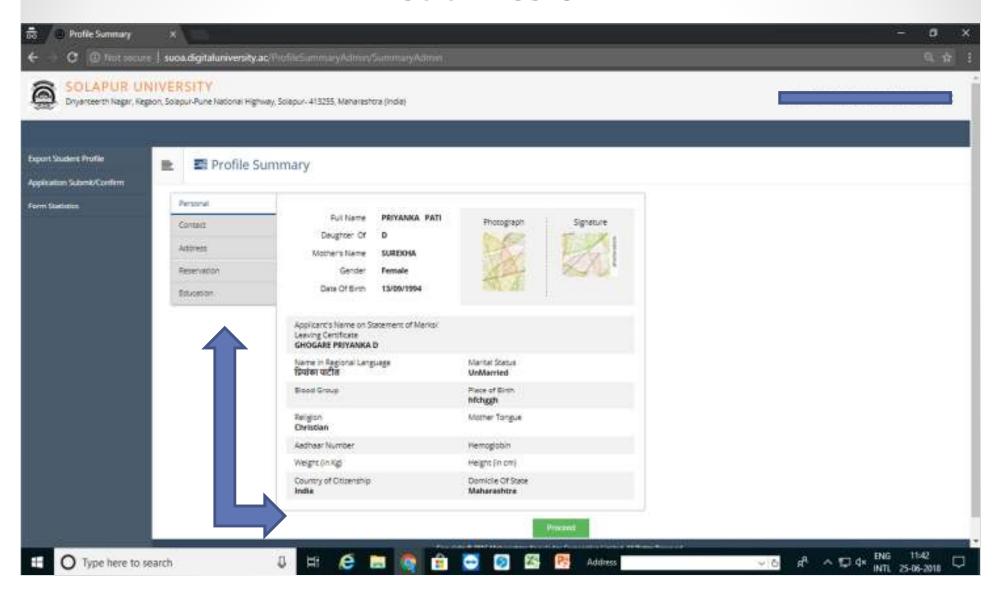

#### Online Admission

सोलापूर विद्यापीठ, सोलापूर.

# Use below link for Online applied Student Admission Confirm and submission

http://suoa.digitaluniversity.ac/adminlogin

#### Enter Your College Login



### Click on Export Student Profile for export the data in excel



#### Select Course For Export Student Profile



### Online applied Student Application List which applied in your College



#### Click on Application Submit/Confirm



#### Select the Course for Submit and Confirm

#### Application



### Enter Student Application Form Number & Click on Search Symbol



### Check the Student Profile and Proceed for submission



### Click on Submit and Confirm button for Application Submission



## Application Submitted successfully