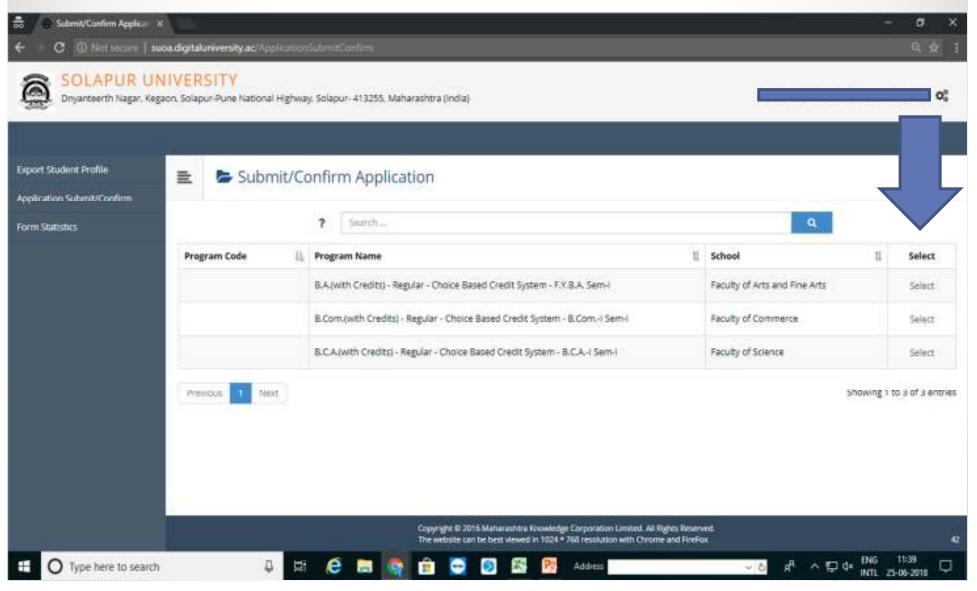

#### Online Admission

सोलापूर विद्यापीठ, सोलापूर.

# Use below link for Online applied Student Admission Confirm and submission

http://suoa.digitaluniversity.ac/adminlogin

#### Enter Your College Login



### Click on Export Student Profile for export the data in excel



#### Select Course For Export Student Profile



### Online applied Student Application List which applied in your College



#### Click on Application Submit/Confirm



#### Select the Course for Submit and Confirm

#### Application



### Enter Student Application Form Number & Click on Search Symbol



### Check the Student Profile and Proceed for submission



### Click on Submit and Confirm button for Application Submission



## Application Submitted successfully