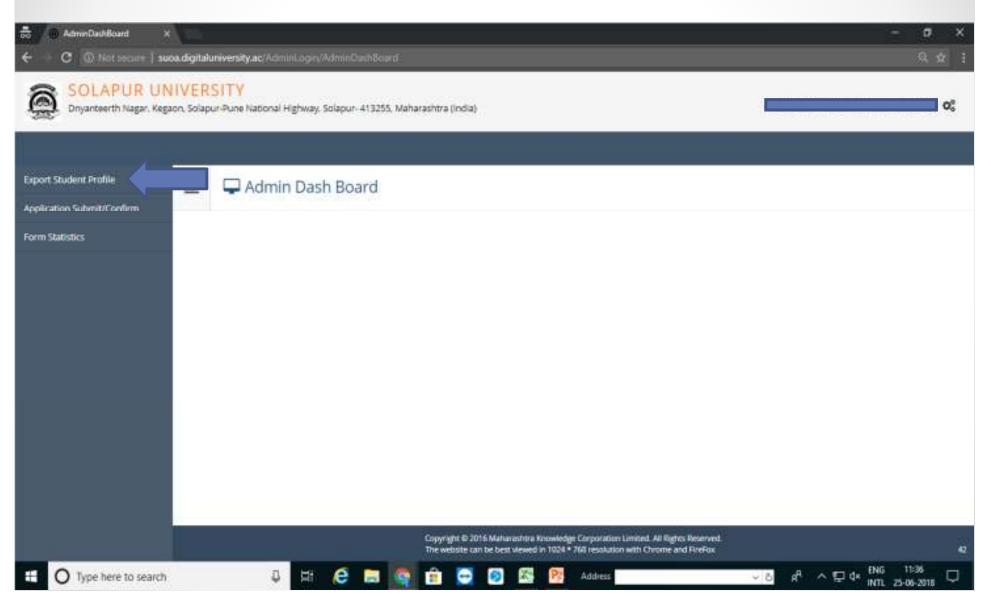

#### Online Admission

सोलापूर विद्यापीठ, सोलापूर.

# Use below link for Online applied Student Admission Confirm and submission

http://suoa.digitaluniversity.ac/adminlogin

#### Enter Your College Login



### Click on Export Student Profile for export the data in excel



#### Select Course For Export Student Profile



### Online applied Student Application List which applied in your College



#### Click on Application Submit/Confirm



#### Select the Course for Submit and Confirm

#### Application



### Enter Student Application Form Number & Click on Search Symbol



### Check the Student Profile and Proceed for submission



### Click on Submit and Confirm button for Application Submission



## Application Submitted successfully