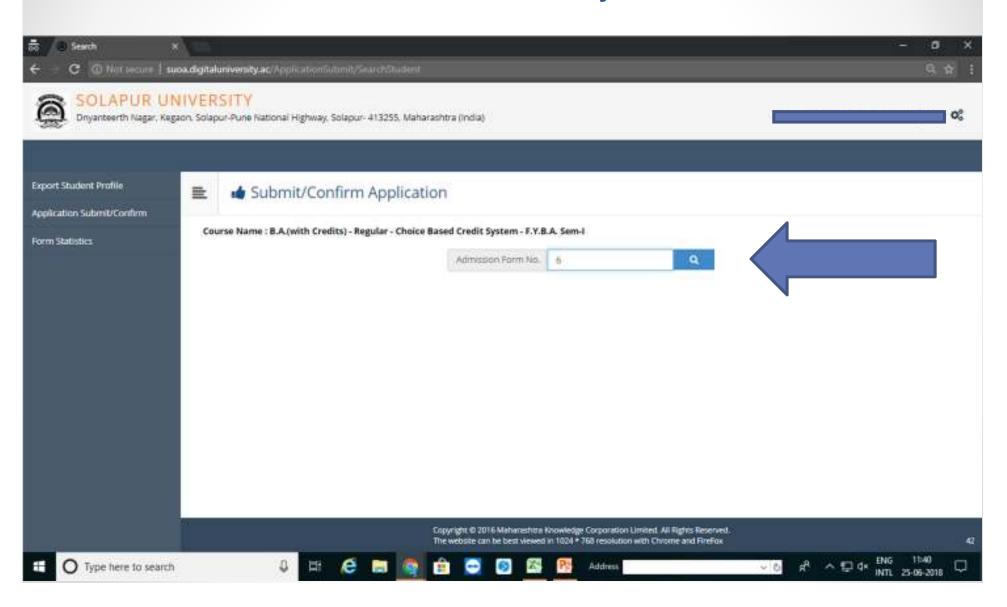

#### Online Admission

सोलापूर विद्यापीठ, सोलापूर.

# Use below link for Online applied Student Admission Confirm and submission

http://suoa.digitaluniversity.ac/adminlogin

#### Enter Your College Login



### Click on Export Student Profile for export the data in excel



#### Select Course For Export Student Profile



### Online applied Student Application List which applied in your College



#### Click on Application Submit/Confirm



#### Select the Course for Submit and Confirm

#### Application



### Enter Student Application Form Number & Click on Search Symbol



### Check the Student Profile and Proceed for submission



### Click on Submit and Confirm button for Application Submission



## Application Submitted successfully