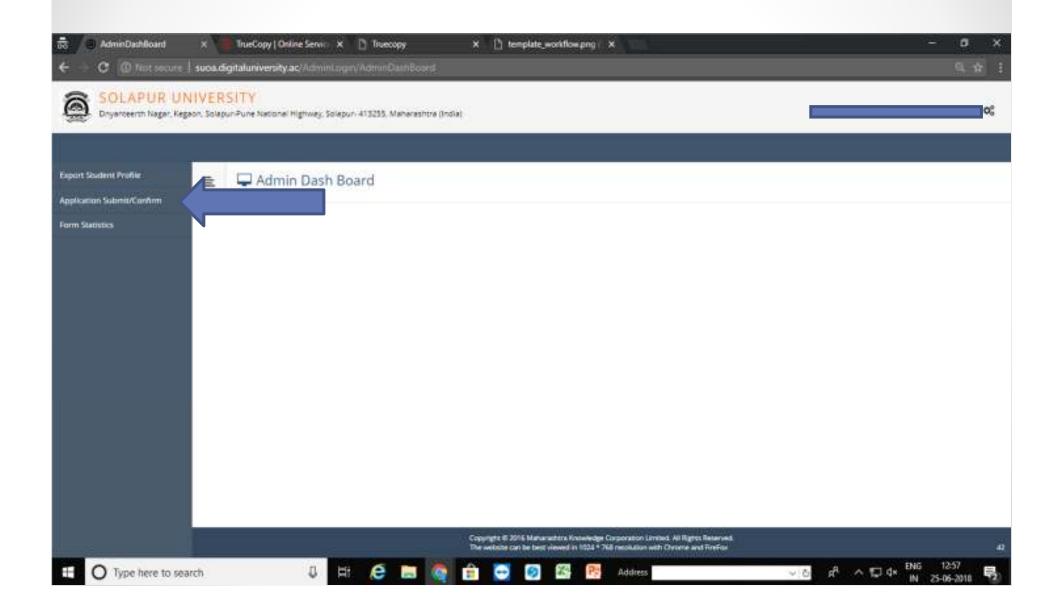

#### Online Admission

सोलापूर विद्यापीठ, सोलापूर.

# Use below link for Online applied Student Admission Confirm and submission

http://suoa.digitaluniversity.ac/adminlogin

#### Enter Your College Login



### Click on Export Student Profile for export the data in excel



#### Select Course For Export Student Profile



### Online applied Student Application List which applied in your College



#### Click on Application Submit/Confirm



#### Select the Course for Submit and Confirm

#### Application



### Enter Student Application Form Number & Click on Search Symbol



### Check the Student Profile and Proceed for submission



### Click on Submit and Confirm button for Application Submission



## Application Submitted successfully