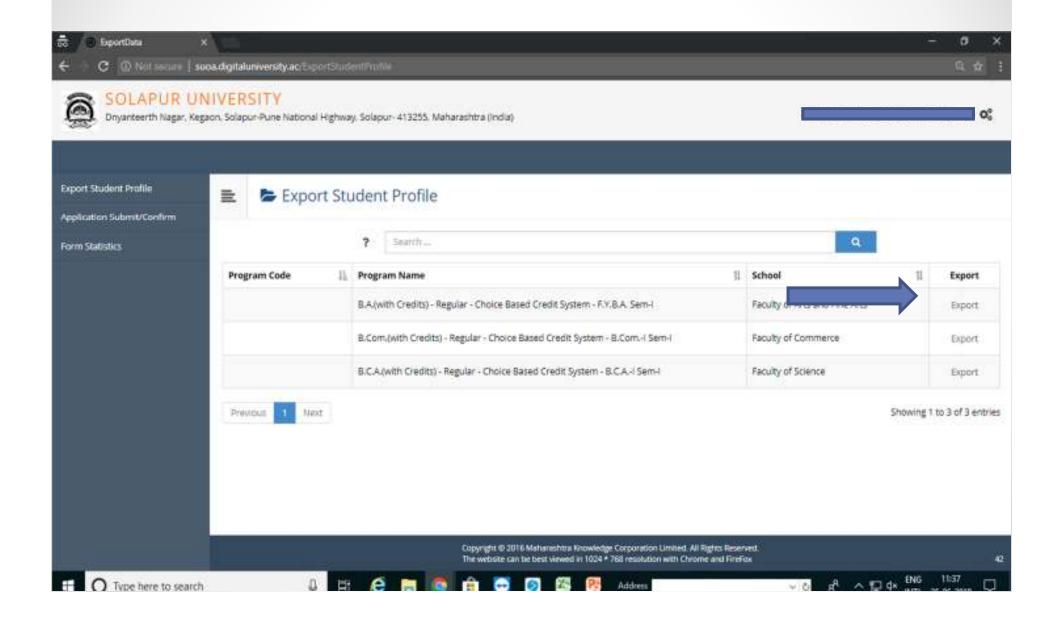

#### Online Admission

सोलापूर विद्यापीठ, सोलापूर.

# Use below link for Online applied Student Admission Confirm and submission

http://suoa.digitaluniversity.ac/adminlogin

#### Enter Your College Login



### Click on Export Student Profile for export the data in excel



#### Select Course For Export Student Profile



### Online applied Student Application List which applied in your College



#### Click on Application Submit/Confirm



#### Select the Course for Submit and Confirm

#### Application



### Enter Student Application Form Number & Click on Search Symbol



### Check the Student Profile and Proceed for submission



### Click on Submit and Confirm button for Application Submission



## Application Submitted successfully