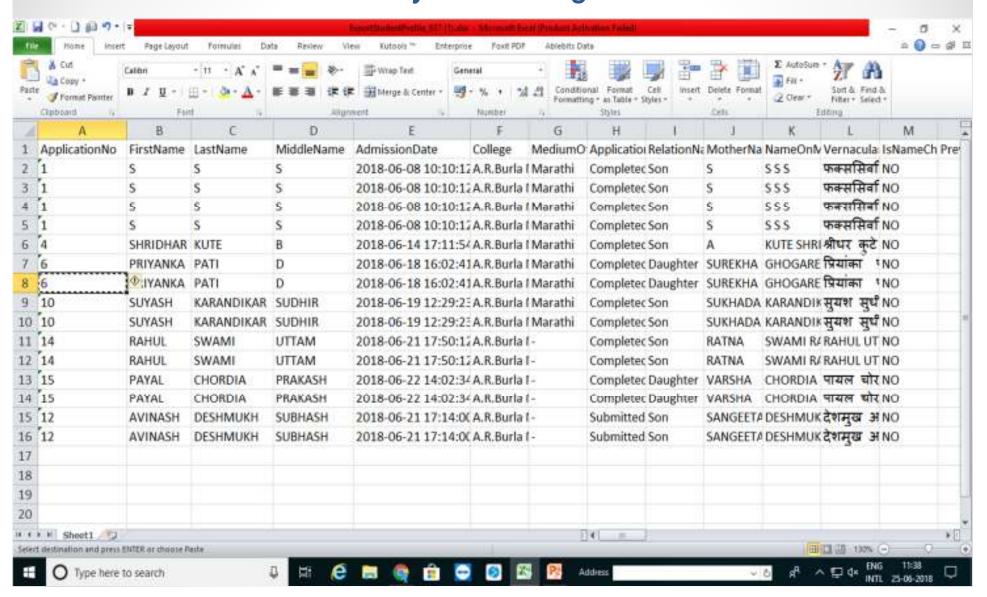

#### Online Admission

सोलापूर विद्यापीठ, सोलापूर.

# Use below link for Online applied Student Admission Confirm and submission

http://suoa.digitaluniversity.ac/adminlogin

#### Enter Your College Login



### Click on Export Student Profile for export the data in excel



#### Select Course For Export Student Profile



### Online applied Student Application List which applied in your College



#### Click on Application Submit/Confirm



#### Select the Course for Submit and Confirm

#### Application



### Enter Student Application Form Number & Click on Search Symbol



### Check the Student Profile and Proceed for submission



### Click on Submit and Confirm button for Application Submission



## Application Submitted successfully