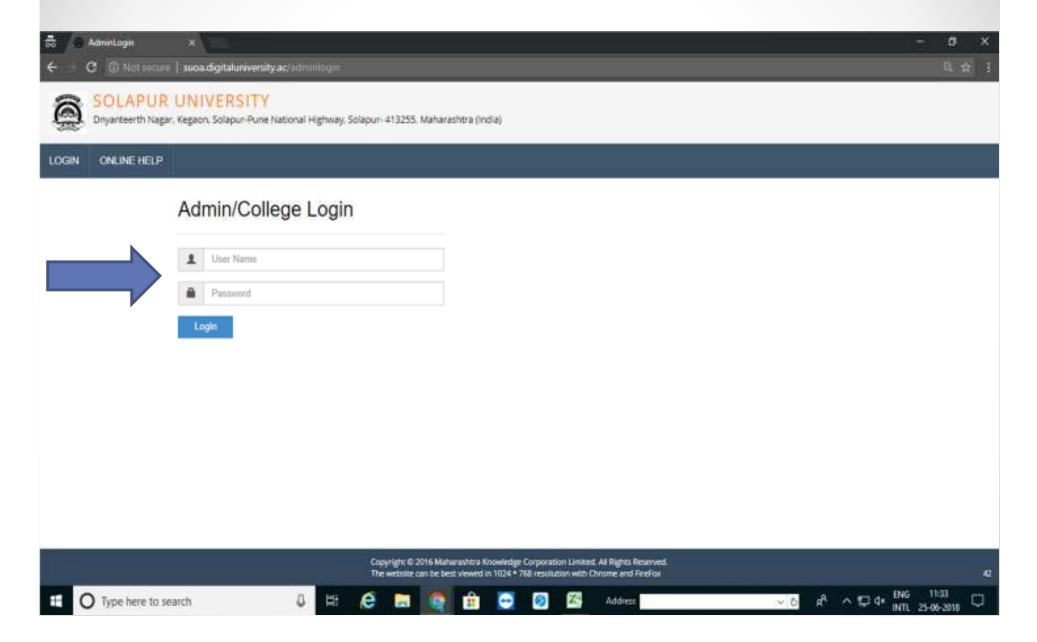

# Use below link for Online applied Student Admission Confirm and submission

http://suoa.digitaluniversity.ac/adminlogin

#### Enter Your College Login