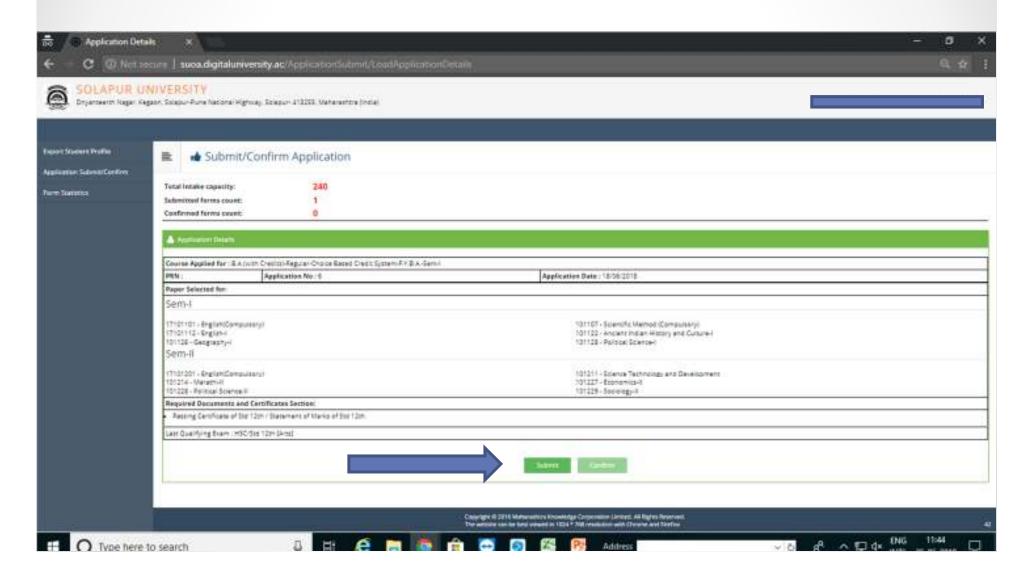

#### Online Admission

सोलापूर विद्यापीठ, सोलापूर.

# Use below link for Online applied Student Admission Confirm and submission

http://suoa.digitaluniversity.ac/adminlogin

#### Enter Your College Login



### Click on Export Student Profile for export the data in excel



#### Select Course For Export Student Profile



### Online applied Student Application List which applied in your College



#### Click on Application Submit/Confirm



#### Select the Course for Submit and Confirm

#### Application



### Enter Student Application Form Number & Click on Search Symbol



### Check the Student Profile and Proceed for submission



### Click on Submit and Confirm button for Application Submission



## Application Submitted successfully